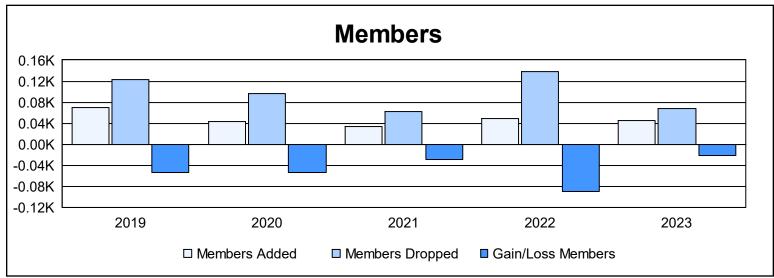

District 22 A

As of June 2023 Cumulative

| Year      | New<br>Clubs | Dropped<br>Clubs | Gain/<br>Loss<br>Clubs | New<br>Members | Charter<br>Members | Reinstate<br>Members | Transfer<br>Members | Total<br>Member<br>Added | Total<br>Members<br>Dropped | Gain/<br>Loss<br>Members |
|-----------|--------------|------------------|------------------------|----------------|--------------------|----------------------|---------------------|--------------------------|-----------------------------|--------------------------|
| 2018-2019 | 0            | 1                | -1                     | 55             | 1                  | 6                    | 8                   | 70                       | 123                         | -53                      |
| 2019-2020 | 0            | 2                | -2                     | 32             | 0                  | 0                    | 12                  | 44                       | 97                          | -53                      |
| 2020-2021 | 0            | 0                | 0                      | 16             | 12                 | 5                    | 0                   | 33                       | 63                          | -30                      |
| 2021-2022 | 0            | 4                | -4                     | 42             | 0                  | 3                    | 3                   | 48                       | 138                         | -90                      |
| 2022-2023 | 0            | 0                | 0                      | 38             | 0                  | 5                    | 2                   | 45                       | 67                          | -22                      |
| Average   | 0            | 1                | -1                     | 37             | 3                  | 4                    | 5                   | 48                       | 98                          | -50                      |